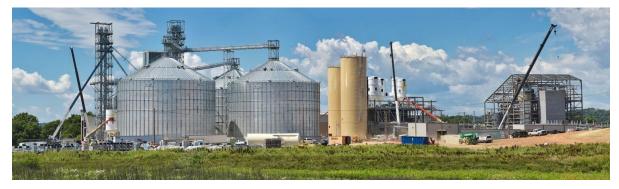

## Perdue Agribusiness Soybean Processing Facility Tour

It's taken seven years for Perdue AgriBusiness to take the new plant along Route 441 east of Bainbridge from an idea to reality. Its presence will increase the state's soybean processing capacity while reducing the shipping distance for many soybean farmers and adding to the state's supply of livestock feed

Attendees will be provided a guided tour of Perdue's new soybean extraction and processing facility. Key staff members from Perdue will be guiding the tour to provide knowledge into the running of the plant operations as well as answering questions.